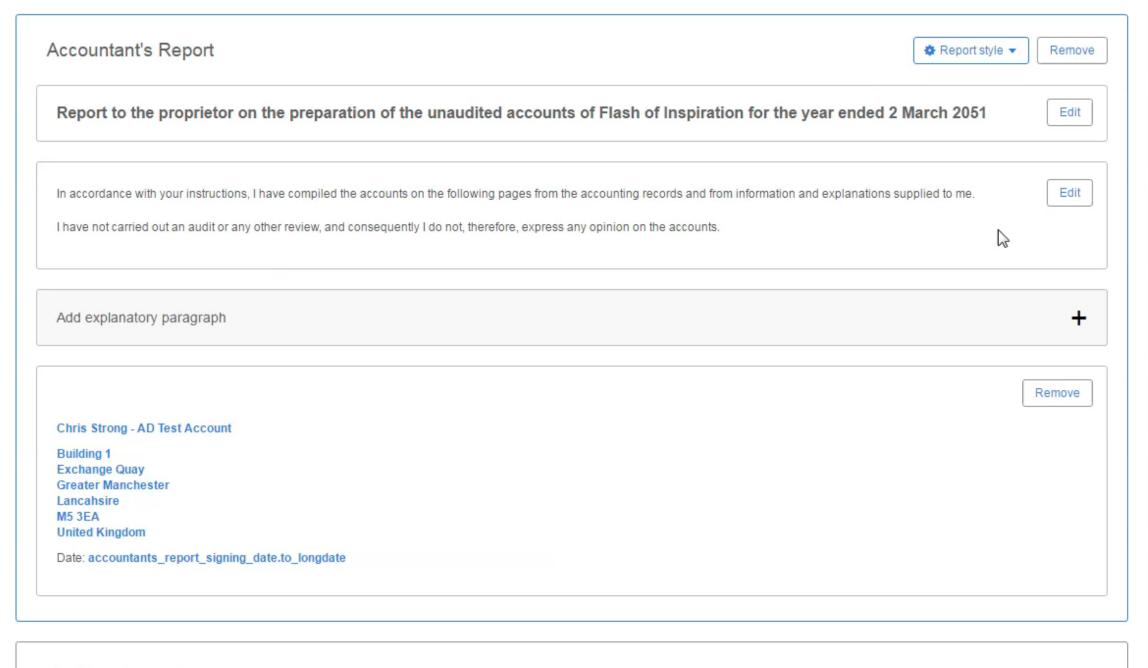

| 6,000                 |             | 6,000               |
| 1230 | Cash in hand                  | 3,000                 |             | 3,000               |
| 2100 | Trade creditors               | (3,000)               | 1,000       | (2,000)             |
| 2260 | Accruals and deferred income  | 0                     | (1,000)     | (1,000)             |
| 4000 | Sales                         | (35,000)              |             | (35,000)            |
| 5000 | Purchases                     | 10,000                |             | 10,000              |
| 7000 | Wages and salaries            | 11,000                |             | 11,000              |
|      |                               |                       |             |                     |

Profit/(loss)





### Profit and Loss Account



## How to get involved and shape what we do?





# How to get involved and shape what we do?





# How to get involved and shape what we do?









# Thank you



Chris Strong