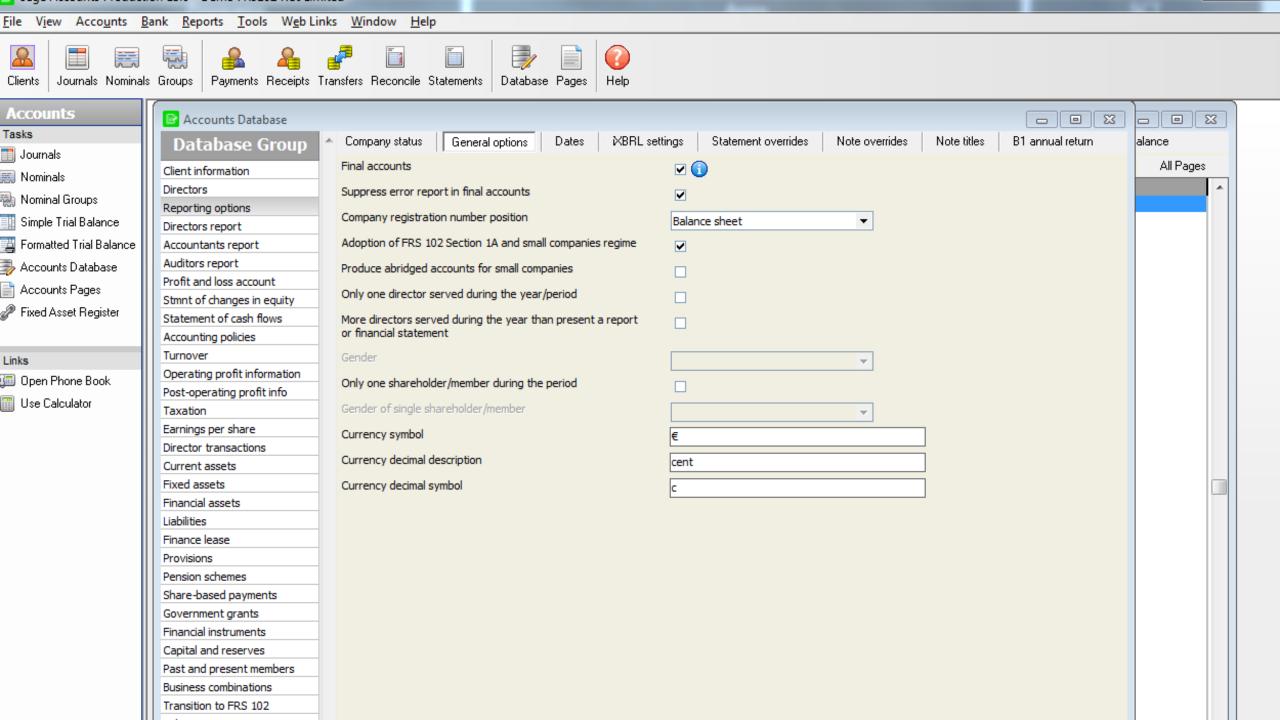

FRS 102 Section 1A

### 2. Statement of compliance

These financial statements have been prepared in compliance with FRS 102 Section 1A, 'The Financial Reporting Standard applicable in the UK and Republic of Ireland'.