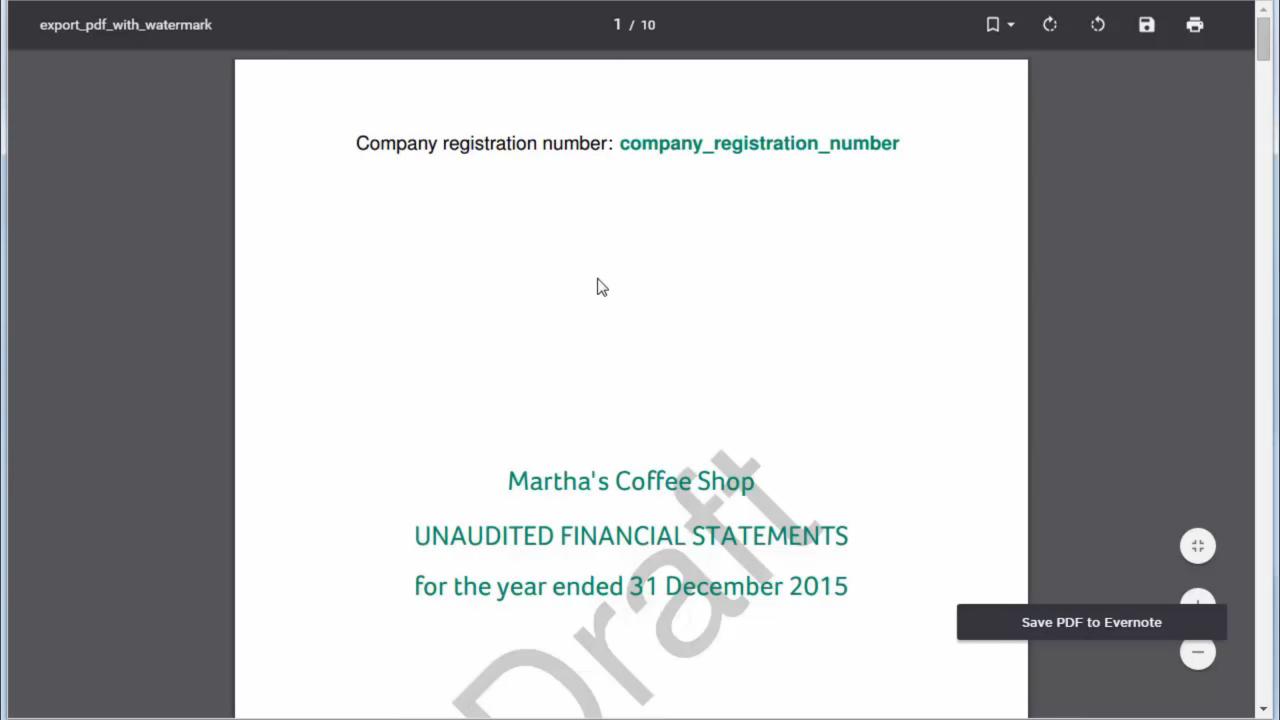

### Demo FRS102 ROI Limited

## Notes to the financial statements Financial year ended 31 December 2015

### 1. General information

The company is a private company limited by shares, registered in Ireland. The address of the registered office is Silicon Tower, Dublin Road, Camelot, Castletown, Dublin 1.

### 2. Statement of compliance

These financial statements have been prepared in compliance with FRS 102 Section 1A, 'The Financial Reporting Standard applicable in the UK and Republic of Ireland'.