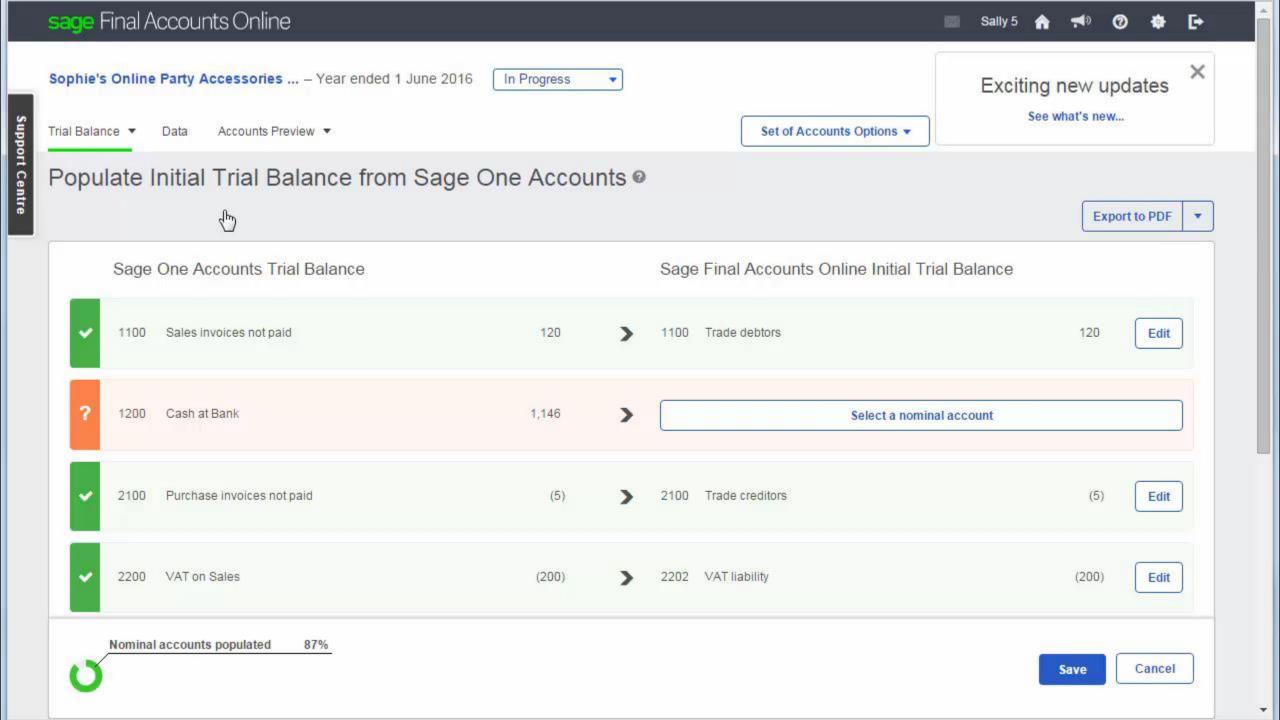

# Sage Final Accounts Online

## Login to Service ▼

### Client Summary

### Sophie's Online Party Accessories (Demo Business)

### Final Accounts

Create New Set of Accounts

In progress sets of accounts

2 June 2015 - 1 June 2016

Finished sets of accounts

You don't have any finished sets of accounts yet

Sets of accounts generated for online submissions

In Progress 🔻

Subscription required

Exciting new updates

See what's new...

Trial Balance 🔻

Support Centre

Data

Accounts Preview ▼

Extended Trial Balance

Create Journal

| Code | Name                          | Initial trial balance | Adjustments | Final trial balance |
|------|-------------------------------|-----------------------|-------------|---------------------|
| 0311 | Freehold property - Additions | 8,000                 |             | 8,000               |
| 1100 | Trade debtors                 | 6,000                 |             | 6,000               |
| 1230 | Cash in hand                  | 3,000                 |             | 3,000               |
| 2100 | Trade creditors               | (3,000)               | 1,000       | (2,000)             |
| 2260 | Accruals and deferred income  | 0                     | (1,000)     | (1,000)             |
| 4000 | Sales                         | (35,000)              |             | (35,000)            |
| 5000 | Purchases                     | 10,000                |             | 10,000              |
| 7000 | Wages and salaries            | 11,000                |             | 11,000              |
|      |                               |                       |             |                     |